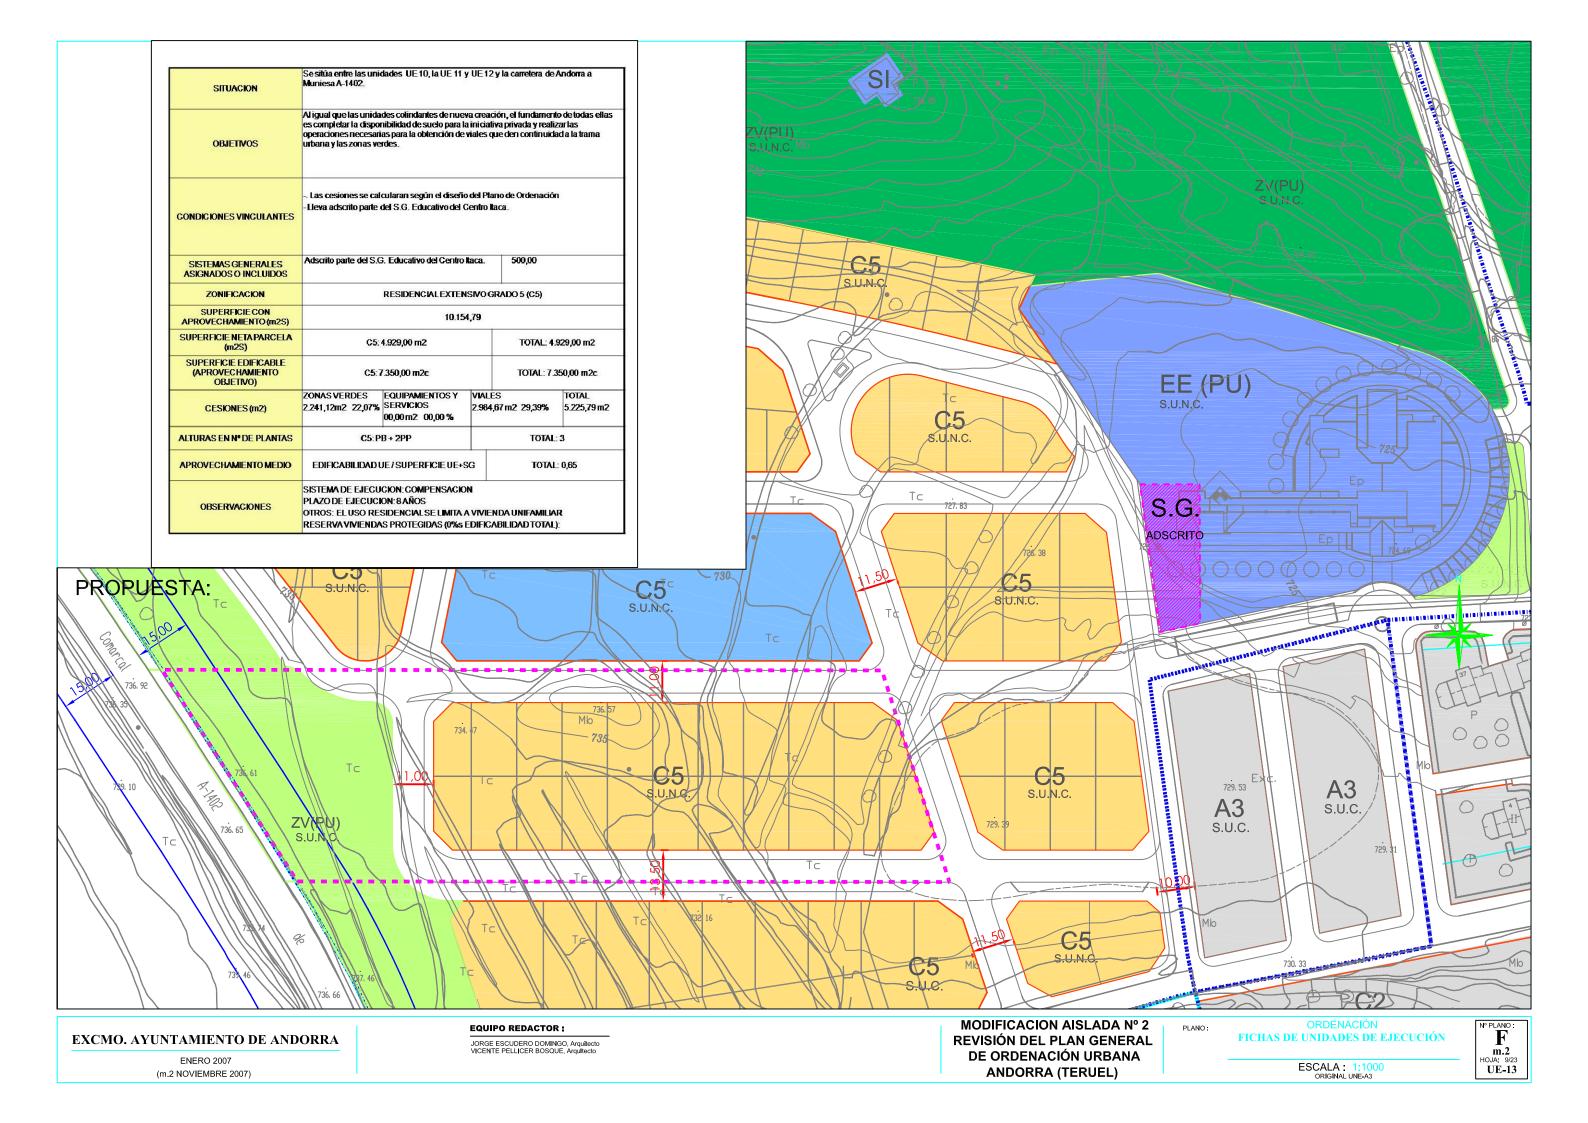

| SITUACION                                              | Situada junto a las viviendas sociales de la Calle Alloza y junto al Sistema General que<br>determina el Centro Itaca del que tiene parte de superficie asignada.<br>El fundamento de estas Unidades de Ejecución es completar la disponibilidad del suel<br>para la ceración de viviendas sociales y realizar operaciones necesarias para la<br>obtención de viales que den continuidad a la trama urbana y a las zonas verdes. |                                                  |                   |                    |                      |  |
|--------------------------------------------------------|----------------------------------------------------------------------------------------------------------------------------------------------------------------------------------------------------------------------------------------------------------------------------------------------------------------------------------------------------------------------------------------------------------------------------------|--------------------------------------------------|-------------------|--------------------|----------------------|--|
| OBJETIVOS                                              |                                                                                                                                                                                                                                                                                                                                                                                                                                  |                                                  |                   |                    |                      |  |
| CONDICIONES VINCULANTES                                | El 80 % del aprove<br>social.                                                                                                                                                                                                                                                                                                                                                                                                    | chamiento se destinara                           | á a la realiza    | ción de vivie      | ndas de protecció    |  |
| SISTEMAS GENERALES<br>ASIGNADOS O INCLUIDOS            |                                                                                                                                                                                                                                                                                                                                                                                                                                  |                                                  |                   |                    |                      |  |
| ZONIFICACION                                           | RESIDENCIAL EXTENSIVO GRADO 5 (C5)                                                                                                                                                                                                                                                                                                                                                                                               |                                                  |                   |                    |                      |  |
| SUPERFICIE CON<br>APROVECHAMIENTO (m2S)                | 5.135,00                                                                                                                                                                                                                                                                                                                                                                                                                         |                                                  |                   |                    |                      |  |
| SUPERFICIE NETA PARCELA<br>(m2S)                       | C5:2.661,00 m2                                                                                                                                                                                                                                                                                                                                                                                                                   |                                                  |                   | TOTAL: 2.661,00 m2 |                      |  |
| SUPERFICIE EDIFICABLE<br>(APROVECHAMIENTO<br>OBJETIVO) | C5:                                                                                                                                                                                                                                                                                                                                                                                                                              | C5:3.800,00 M2c                                  |                   |                    | TOTAL: 3.800,00 m2c  |  |
| CESIONES (m2)                                          | ZONAS VERDES<br>00,00m2 00,00%                                                                                                                                                                                                                                                                                                                                                                                                   | EQUIPAMIENTOS Y<br>SERVICIOS<br>00,00 m2 00,00 % | Second and second | 2 48,18%           | TOTAL<br>2.474,00 m2 |  |
| ALTURAS EN Nº DE PLANTAS                               | C5:PB + 2PP                                                                                                                                                                                                                                                                                                                                                                                                                      |                                                  |                   | TOTAL: 3           |                      |  |
| APROVECHAMIENTO MEDIO                                  | EDIFICABILIDAD UE / SUPERFICIE UE+SG                                                                                                                                                                                                                                                                                                                                                                                             |                                                  | +SG               | TOTAL: 0,65        |                      |  |
| OBSERVACIONES                                          | SISTEMA DE EJECUCION: COOPERACION<br>PLAZO DE EJECUCION: 4 AÑOS<br>OTROS:<br>RESERVA VIVIENDAS PROTEGIDAS (0%s EDIFICABILIDAD TOTAL): 80 %                                                                                                                                                                                                                                                                                       |                                                  |                   |                    |                      |  |