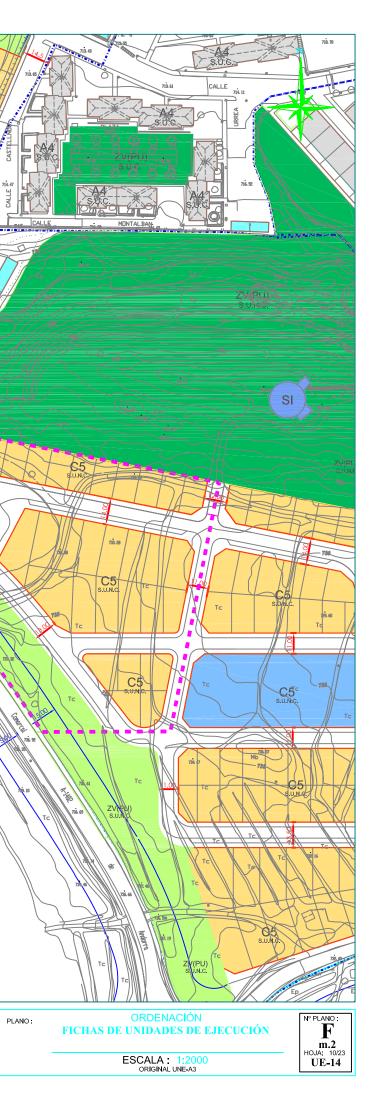

EXCMO. AYUNTAMIENTO DE ANDORRA

ENERO 2007 (m.2 NOVIEMBRE 2007) EQUIPO REDACTOR :

JORGE ESCUDERO DOMINGO, Arquitecto VICENTE PELLICER BOSQUE, Arquitecto

| SITUACION                                              | Se sitúa junto a las unidades UE 11 y UE 13 y la carretera de Andorra a Muniesa.A-<br>1402.                                                                                                                                                                                                   |                                                                             |                           |                      |                              |  |
|--------------------------------------------------------|-----------------------------------------------------------------------------------------------------------------------------------------------------------------------------------------------------------------------------------------------------------------------------------------------|-----------------------------------------------------------------------------|---------------------------|----------------------|------------------------------|--|
| OBJETIVOS                                              | Al igual que las unidades colindantes de nueva creación, el fundamento de todas ellas<br>es completar la disponibilidad de suelo para la iniciativa privada y realizar las<br>operaciones necesarias para la obtención de viales que den continuidad a la trama<br>urbana y las zonas verdes. |                                                                             |                           |                      |                              |  |
| CONDICIONES VINCULANTES                                | Las cesiones se calcularan según el diseño del Plano de Ordenación<br>-Se realiza una parcelación compatible con la edificación bioclimatica<br>- En la zona de protección de la carretera-se realiza una franja de zona verde.<br>- El uso residencia se limita a vivienda unifamiliar.      |                                                                             |                           |                      |                              |  |
| SISTEMAS GENERALES<br>ASIGNADOS O INCLUIDOS            | - 1                                                                                                                                                                                                                                                                                           |                                                                             |                           |                      |                              |  |
| ZONIFICACION                                           | RESIDENCIAL EXTENSIVO GRADO 5 (C5)                                                                                                                                                                                                                                                            |                                                                             |                           |                      |                              |  |
| SUPERFICIE CON<br>APROVECHAMIENTO (m2S)                | 23.035,75                                                                                                                                                                                                                                                                                     |                                                                             |                           |                      |                              |  |
| SUPERFICIE NETA PARCELA<br>(m2S)                       | C5:10.080,00 m2                                                                                                                                                                                                                                                                               |                                                                             |                           | TOTAL: 10.080,00 m2  |                              |  |
| SUPERFICIE EDIFICABLE<br>(APROVECHAMIENTO<br>OBJETIVO) | C5: 15.725,00 m2c                                                                                                                                                                                                                                                                             |                                                                             |                           | TOTAL: 15.725,00 m2c |                              |  |
| CESIONES (m2)                                          | ZONAS VERDES<br>2.241,12m2 22,07%                                                                                                                                                                                                                                                             | EQUIPAMIENTOS Y<br>SERVICIOS<br>00,00 m2 00,00 %                            | <b>VIALES</b><br>2.984,67 | m2 29,39%            | TOTAL<br>5 <i>2</i> 25,79 m2 |  |
| ALTURAS EN Nº DE PLANTAS                               | C5: P                                                                                                                                                                                                                                                                                         | B + 2PP                                                                     |                           | TOTAL                | : 3                          |  |
| APROVECHAMIENTO MEDIO                                  | EDIFICABILIDAD UE/SUPERFICIE UE+SG                                                                                                                                                                                                                                                            |                                                                             | SG                        | TOTAL: 0,65          |                              |  |
| OBSERVACIONES                                          | PLAZO DE EJECUCH<br>OTROS: EL USO RES                                                                                                                                                                                                                                                         | CION: COMPENSACIÓ<br>ON: 8 AÑOS<br>SIDENCIAL SE LIMITA<br>S PROTEGIDAS (0%s | A VIVIEND.                |                      |                              |  |
|                                                        |                                                                                                                                                                                                                                                                                               |                                                                             |                           |                      |                              |  |
|                                                        |                                                                                                                                                                                                                                                                                               |                                                                             |                           |                      |                              |  |
|                                                        |                                                                                                                                                                                                                                                                                               |                                                                             |                           |                      |                              |  |
| CMO. AYUNTAMIENTO DE AI                                |                                                                                                                                                                                                                                                                                               | EQUIPO REDA                                                                 | CTOR :                    |                      |                              |  |