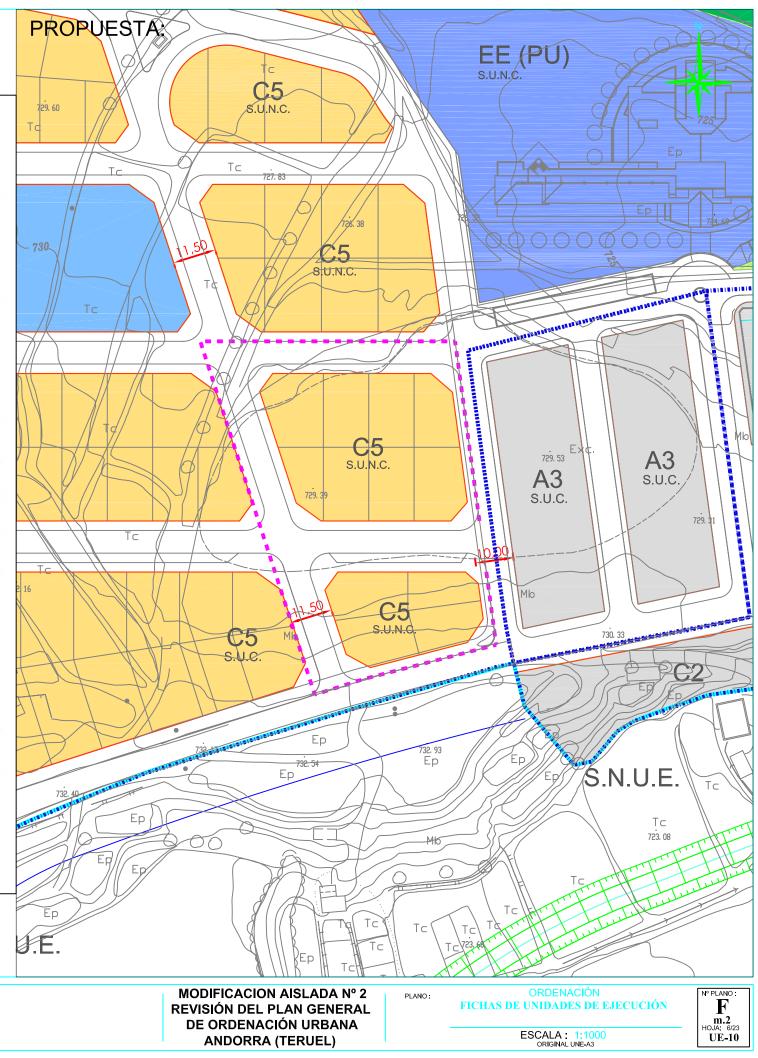

eid

consultore

EQUIPO REDACTOR :

JORGE ESCUDERO DOMINGO, Arquitecto VICENTE PELLICER BOSQUE, Arquitecto

ENERO 2007 (m.2 NOVIEMBRE 2007)

| SITUACION                                              | Situada junto a la Unida de Ejecución 10, lindando con la zona verde del Plan General                                                                                                                                                                                                               |                                                     |                   |                      |                       |  |
|--------------------------------------------------------|-----------------------------------------------------------------------------------------------------------------------------------------------------------------------------------------------------------------------------------------------------------------------------------------------------|-----------------------------------------------------|-------------------|----------------------|-----------------------|--|
| OBJETIVOS                                              | Al igual que las unidades colindantes de nueva creación, el fundamento de todas ellas<br>es completar la disponibilidad de suelo para la iniciativa privada y realizar operaciones<br>necesarias para la obtención de viales que den continuidad a la trama urbana y una<br>zona para equipamientos |                                                     |                   |                      |                       |  |
| CONDICIONES VINCULANTES                                | Las cesiones se calcularan según el diseño del Plano de Ordenación<br>- Se realiza una parcelación compatible con la edificación bioclimatica.<br>- El uso residencial se limita a vivienda unifamiliar.<br>- Lleva adscrito parte del S.G. Educativo del Centro Itaca.                             |                                                     |                   |                      |                       |  |
| SISTEMAS GENERALES<br>ASIGNADOS O INCLUIDOS            | Adscrito parte del S.G. Educativo del Centro Itaca. 1.000,00                                                                                                                                                                                                                                        |                                                     |                   |                      |                       |  |
| ZONIFICACION                                           | RESIDENCIAL EXTENSIVO GRADO 5 (C5)                                                                                                                                                                                                                                                                  |                                                     |                   |                      |                       |  |
| SUPERFICIE CON<br>APROVECHAMIENTO (m2S)                | 20.010,00                                                                                                                                                                                                                                                                                           |                                                     |                   |                      |                       |  |
| SUPERFICIE NETA PARCELA<br>(m2S)                       | C5:9.035,00 m2                                                                                                                                                                                                                                                                                      |                                                     |                   | TOTAL: 9.035,00 m2   |                       |  |
| SUPERFICIE EDIFICABLE<br>(APROVECHAMIENTO<br>OBJETIVO) | C5:                                                                                                                                                                                                                                                                                                 | C5:13.550,00 M2c                                    |                   | TOTAL: 13.550,00 m2c |                       |  |
| CESIONES (m2)                                          | ZONAS VERDES<br>00,00m2 00,00%                                                                                                                                                                                                                                                                      | EQUIPAMIENTOS Y<br>SERVICIOS<br>4.090,64 m2 20,44 % | VIALES<br>6.884,3 | ;<br>6,00 m2  34,40% | TOTAL<br>10.975,00 m2 |  |
| ALTURAS EN Nº DE PLANTAS                               | C5:1                                                                                                                                                                                                                                                                                                | C5: PB + 2PP                                        |                   | TOTAL: 3             |                       |  |
| APROVECHAMIENTO MEDIO                                  | EDIFICABILIDAD UE / SUPERFICIE UE+SG                                                                                                                                                                                                                                                                |                                                     |                   | TOTAL:               | TOTAL: 0,65           |  |
| OBSERVACIONES                                          | SISTEMA DE EJECUCION: COMPENSACION<br>PLAZO DE EJECUCION: 4 AÑOS<br>OTROS: EL USO RESIDENCIAL SE LIMITA A VIVIENDA UNIFAMILIAR<br>RESERVA VIVIENDAS PROTEGIDAS (0%s EDIFICABILIDAD TOTAL):                                                                                                          |                                                     |                   |                      |                       |  |
|                                                        |                                                                                                                                                                                                                                                                                                     |                                                     |                   |                      |                       |  |
|                                                        |                                                                                                                                                                                                                                                                                                     |                                                     |                   |                      |                       |  |