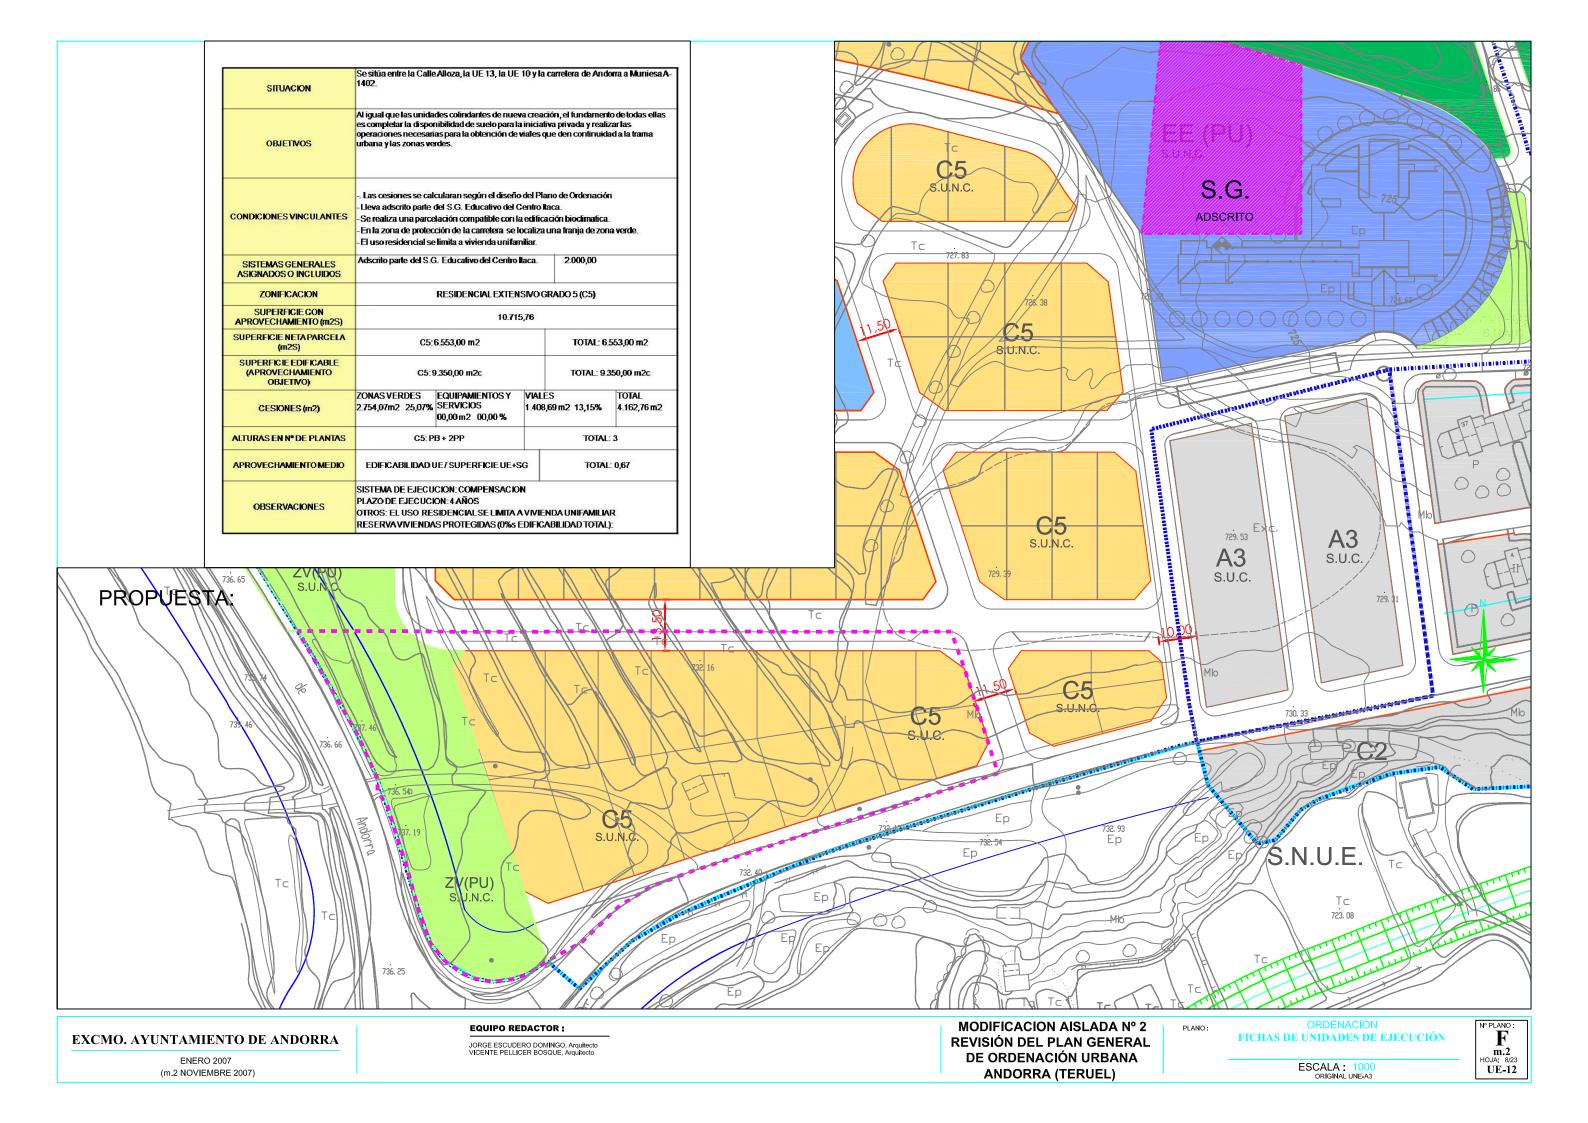

EXCMO. AYUNTAMIENTO DE ANDORRA

ENERO 2007 (m.2 NOVIEMBRE 2007) EQUIPO REDACTOR :

JORGE ESCUDERO DOMINGO, Arquitecto VICENTE PELLICER BOSQUE, Arquitecto

| SITUACION                                              | Se sitúa junto a las unidades UE 11 y UE 13 y la carretera de Andorra a Muniesa.A-<br>1402.                                                                                                                                                                                                   |                                                                             |                           |                      |                              |  |
|--------------------------------------------------------|-----------------------------------------------------------------------------------------------------------------------------------------------------------------------------------------------------------------------------------------------------------------------------------------------|-----------------------------------------------------------------------------|---------------------------|----------------------|------------------------------|--|
| OBJETIVOS                                              | Al igual que las unidades colindantes de nueva creación, el fundamento de todas ellas<br>es completar la disponibilidad de suelo para la iniciativa privada y realizar las<br>operaciones necesarias para la obtención de viales que den continuidad a la trama<br>urbana y las zonas verdes. |                                                                             |                           |                      |                              |  |
| CONDICIONES VINCULANTES                                | Las cesiones se calcularan según el diseño del Plano de Ordenación<br>-Se realiza una parcelación compatible con la edificación bioclimatica<br>- En la zona de protección de la carretera-se realiza una franja de zona verde.<br>- El uso residencia se limita a vivienda unifamiliar.      |                                                                             |                           |                      |                              |  |
| SISTEMAS GENERALES<br>ASIGNADOS O INCLUIDOS            | - 1                                                                                                                                                                                                                                                                                           |                                                                             |                           |                      |                              |  |
| ZONIFICACION                                           | RESIDENCIAL EXTENSIVO GRADO 5 (C5)                                                                                                                                                                                                                                                            |                                                                             |                           |                      |                              |  |
| SUPERFICIE CON<br>APROVECHAMIENTO (m2S)                | 23.035,75                                                                                                                                                                                                                                                                                     |                                                                             |                           |                      |                              |  |
| SUPERFICIE NETA PARCELA<br>(m2S)                       | C5:10.080,00 m2                                                                                                                                                                                                                                                                               |                                                                             |                           | TOTAL: 10.080,00 m2  |                              |  |
| SUPERFICIE EDIFICABLE<br>(APROVECHAMIENTO<br>OBJETIVO) | C5: 15.725,00 m2c                                                                                                                                                                                                                                                                             |                                                                             |                           | TOTAL: 15.725,00 m2c |                              |  |
| CESIONES (m2)                                          | ZONAS VERDES<br>2.241,12m2 22,07%                                                                                                                                                                                                                                                             | EQUIPAMIENTOS Y<br>SERVICIOS<br>00,00 m2 00,00 %                            | <b>VIALES</b><br>2.984,67 | m2 29,39%            | TOTAL<br>5 <i>2</i> 25,79 m2 |  |
| ALTURAS EN Nº DE PLANTAS                               | C5: P                                                                                                                                                                                                                                                                                         | B + 2PP                                                                     |                           | TOTAL                | : 3                          |  |
| APROVECHAMIENTO MEDIO                                  | EDIFICABILIDAD UE/SUPERFICIE UE+SG                                                                                                                                                                                                                                                            |                                                                             | SG                        | TOTAL: 0,65          |                              |  |
| OBSERVACIONES                                          | PLAZO DE EJECUCH<br>OTROS: EL USO RES                                                                                                                                                                                                                                                         | CION: COMPENSACIÓ<br>ON: 8 AÑOS<br>SIDENCIAL SE LIMITA<br>S PROTEGIDAS (0%s | A VIVIEND.                |                      |                              |  |
|                                                        |                                                                                                                                                                                                                                                                                               |                                                                             |                           |                      |                              |  |
|                                                        |                                                                                                                                                                                                                                                                                               |                                                                             |                           |                      |                              |  |
|                                                        |                                                                                                                                                                                                                                                                                               |                                                                             |                           |                      |                              |  |
| CMO. AYUNTAMIENTO DE AI                                |                                                                                                                                                                                                                                                                                               | EQUIPO REDA                                                                 | CTOR :                    |                      |                              |  |