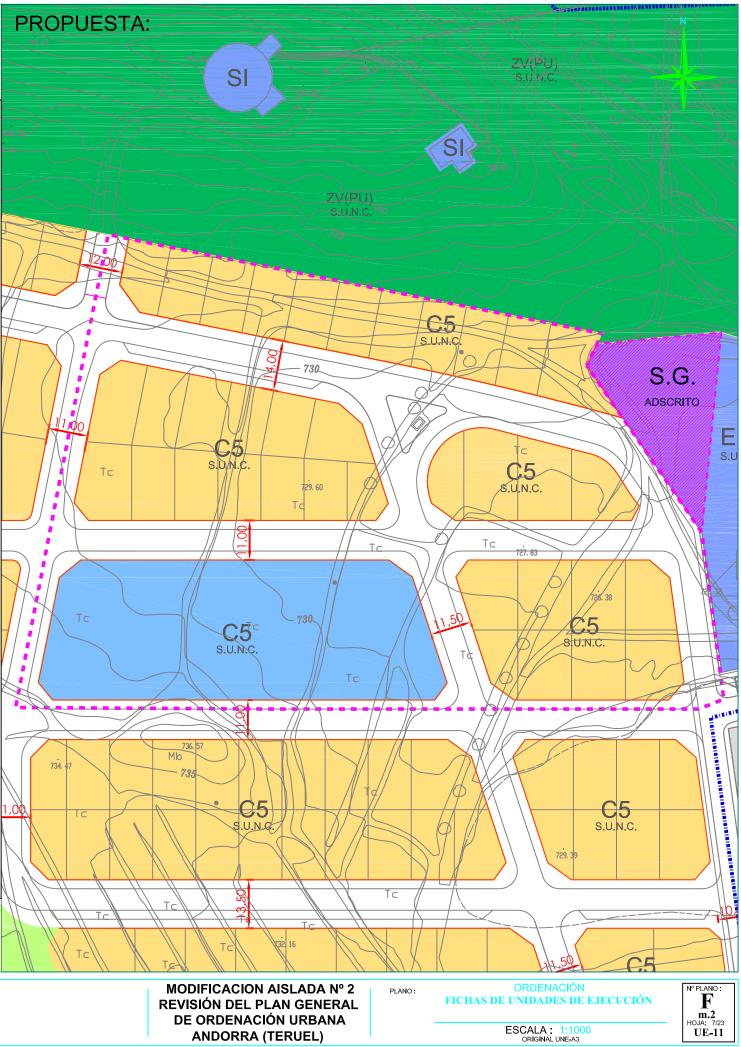

eid

consultore

EQUIPO REDACTOR :

JORGE ESCUDERO DOMINGO, Arquitecto VICENTE PELLICER BOSQUE, Arquitecto

ENERO 2007 (m.2 NOVIEMBRE 2007)

| SITUACION                                              | Situada junto a la Unida de Ejecución 10, lindando con la zona verde del Plan General                                                                                                                                                                                                               |                                                     |                   |                      |                       |  |
|--------------------------------------------------------|-----------------------------------------------------------------------------------------------------------------------------------------------------------------------------------------------------------------------------------------------------------------------------------------------------|-----------------------------------------------------|-------------------|----------------------|-----------------------|--|
| OBJETIVOS                                              | Al igual que las unidades colindantes de nueva creación, el fundamento de todas ellas<br>es completar la disponibilidad de suelo para la iniciativa privada y realizar operaciones<br>necesarias para la obtención de viales que den continuidad a la trama urbana y una<br>zona para equipamientos |                                                     |                   |                      |                       |  |
| CONDICIONES VINCULANTES                                | Las cesiones se calcularan según el diseño del Plano de Ordenación<br>- Se realiza una parcelación compatible con la edificación bioclimatica.<br>- El uso residencial se limita a vivienda unifamiliar.<br>- Lleva adscrito parte del S.G. Educativo del Centro Itaca.                             |                                                     |                   |                      |                       |  |
| SISTEMAS GENERALES<br>ASIGNADOS O INCLUIDOS            | Adscrito parte del S.G. Educativo del Centro Itaca. 1.000,00                                                                                                                                                                                                                                        |                                                     |                   |                      |                       |  |
| ZONIFICACION                                           | RESIDENCIAL EXTENSIVO GRADO 5 (C5)                                                                                                                                                                                                                                                                  |                                                     |                   |                      |                       |  |
| SUPERFICIE CON<br>APROVECHAMIENTO (m2S)                | 20.010,00                                                                                                                                                                                                                                                                                           |                                                     |                   |                      |                       |  |
| SUPERFICIE NETA PARCELA<br>(m2S)                       | C5:9.035,00 m2                                                                                                                                                                                                                                                                                      |                                                     |                   | TOTAL: 9.035,00 m2   |                       |  |
| SUPERFICIE EDIFICABLE<br>(APROVECHAMIENTO<br>OBJETIVO) | C5:                                                                                                                                                                                                                                                                                                 | C5:13.550,00 M2c                                    |                   | TOTAL: 13.550,00 m2c |                       |  |
| CESIONES (m2)                                          | ZONAS VERDES<br>00,00m2 00,00%                                                                                                                                                                                                                                                                      | EQUIPAMIENTOS Y<br>SERVICIOS<br>4.090,64 m2 20,44 % | VIALES<br>6.884,3 | ;<br>6,00 m2  34,40% | TOTAL<br>10.975,00 m2 |  |
| ALTURAS EN Nº DE PLANTAS                               | C5:1                                                                                                                                                                                                                                                                                                | C5: PB + 2PP                                        |                   | TOTAL: 3             |                       |  |
| APROVECHAMIENTO MEDIO                                  | EDIFICABILIDAD UE / SUPERFICIE UE+SG                                                                                                                                                                                                                                                                |                                                     |                   | TOTAL:               | TOTAL: 0,65           |  |
| OBSERVACIONES                                          | SISTEMA DE EJECUCION: COMPENSACION<br>PLAZO DE EJECUCION: 4 AÑOS<br>OTROS: EL USO RESIDENCIAL SE LIMITA A VIVIENDA UNIFAMILIAR<br>RESERVA VIVIENDAS PROTEGIDAS (0%s EDIFICABILIDAD TOTAL):                                                                                                          |                                                     |                   |                      |                       |  |
|                                                        |                                                                                                                                                                                                                                                                                                     |                                                     |                   |                      |                       |  |
|                                                        |                                                                                                                                                                                                                                                                                                     |                                                     |                   |                      |                       |  |